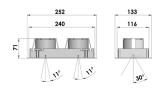

## Casa DL DuO, version 111 12 14 81 86 5

There are more versions of **Casa DL Duo** available at <u>lival.com</u>

|  | W | 743      |          |
|--|---|----------|----------|
|  |   | <u> </u> | <b>└</b> |