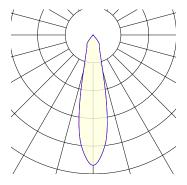

| Lightsource               | LED                                      |  |  |
|---------------------------|------------------------------------------|--|--|
| Article Number            | 111   2 14 81 86 5                       |  |  |
| Family Name               | Casa DL Duo                              |  |  |
| Luminaire Type            | Downlight                                |  |  |
| Adapter Type              |                                          |  |  |
| Mounting Type             | Recessed in ceiling                      |  |  |
| Light Source Product Name | CLU036-1206 3000K CRI80 (600<br>mA/TC76) |  |  |
| Control Gear              | Standard                                 |  |  |
| Light Distribution        | Flood                                    |  |  |
| Wattage                   | 45 W                                     |  |  |
| Luminous Flux             | 5228 lm                                  |  |  |
| Efficacy (Im/W)           | 116 lm/W                                 |  |  |
| COB Flux                  |                                          |  |  |
| Color Temperature         | 3000 K                                   |  |  |
| Color Rendering Index     | Ra 80                                    |  |  |
| Color Of Housing          | Silver                                   |  |  |
| IP Rating                 | 20                                       |  |  |
| Lifetime                  |                                          |  |  |
| Light Source Options      |                                          |  |  |
| Color Consistency         |                                          |  |  |
| Material                  |                                          |  |  |
| UGR                       | 0                                        |  |  |