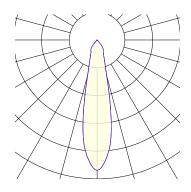

## Casa DL Trio, version 112 13 14 81 86 5

There are more versions of Casa DL Trio available at lival.com

| Lightsource               | LED                                      |
|---------------------------|------------------------------------------|
| Article Number            | 112   3 14 81 86 5                       |
| Family Name               | Casa DL Trio                             |
| Luminaire Type            | Downlight                                |
| Adapter Type              |                                          |
| Mounting Type             | Recessed in ceiling                      |
| Light Source Product Name | CLU036-1206 3000K CRI80 (600<br>mA/TC76) |
| Control Gear              | Standard                                 |
| Light Distribution        | Flood                                    |
| Wattage                   | 68 W                                     |
| Luminous Flux             | 7841 lm                                  |
| Efficacy (Im/W)           | 115 lm/W                                 |
| COB Flux                  |                                          |
| Color Temperature         | 3000 K                                   |
| Color Rendering Index     | Ra 80                                    |
| Color Of Housing          | Silver                                   |
| IP Rating                 | 20                                       |
| Lifetime                  |                                          |
| Light Source Options      |                                          |
| Color Consistency         |                                          |
| Material                  |                                          |
| UGR                       | 0                                        |