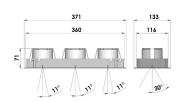

## Casa DL Trio, version 112 13 14 81 86 5

There are more versions of Casa DL Trio available at lival.com

| Lightsource               | LED                                      |
|---------------------------|------------------------------------------|
| Article Number            | 112   3 14 81 86 5                       |
| Family Name               | Casa DL Trio                             |
| Luminaire Type            | Downlight                                |
| Adapter Type              |                                          |
| Mounting Type             | Recessed in ceiling                      |
| Light Source Product Name | CLU036-1206 3000K CRI80 (600<br>mA/TC76) |
| Control Gear              | Standard                                 |
| Light Distribution        | Flood                                    |
| Wattage                   | 68 W                                     |
| Luminous Flux             | 7841 lm                                  |
| Efficacy (Im/W)           | 115 lm/W                                 |
| COB Flux                  |                                          |
| Color Temperature         | 3000 K                                   |
| Color Rendering Index     | Ra 80                                    |
| Color Of Housing          | Silver                                   |
| IP Rating                 | 20                                       |
| Lifetime                  |                                          |
| Light Source Options      |                                          |
| Color Consistency         |                                          |
| Material                  |                                          |
| UGR                       | 0                                        |